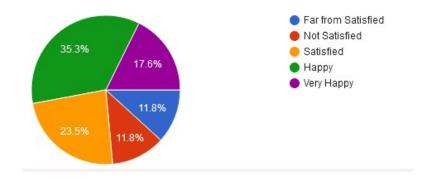

## Batchelor Road, Nalwadi Wardha - 442 001. (Maharashtra)

|                       | Ability<br>to<br>contrib<br>ute to<br>the<br>goal of<br>the<br>organiz<br>ation | Plan<br>ning<br>and<br>orga<br>nizati<br>on<br>skills | Comm<br>unicat<br>ion<br>skills<br>and<br>Soft<br>Skills | Obedie<br>nce<br>and<br>relatio<br>nship<br>with<br>Seniors | Leadershi<br>p, Team<br>spirit and<br>Initiative | Relations<br>hip with<br>peers /<br>subordin<br>ates | Willingne<br>ss to<br>learn new<br>technique<br>s, adopt<br>new ideas<br>etc. | Ability to<br>use<br>workplac<br>e<br>equipme<br>nt | Ability<br>to<br>solve<br>workpl<br>ace<br>proble<br>ms | Innova<br>tivene<br>ss,<br>creativ<br>ity | Involv<br>ement<br>in<br>social<br>activiti<br>es | Simplici<br>ty and<br>sense of<br>belongi<br>ng | Res<br>pect<br>for<br>valu<br>es<br>in<br>life | Improvem<br>ent in soft<br>skills,<br>knowledg<br>e, ethics,<br>morality,<br>observed<br>by you in<br>your ward<br>while<br>studying<br>in college |
|-----------------------|---------------------------------------------------------------------------------|-------------------------------------------------------|----------------------------------------------------------|-------------------------------------------------------------|--------------------------------------------------|------------------------------------------------------|-------------------------------------------------------------------------------|-----------------------------------------------------|---------------------------------------------------------|-------------------------------------------|---------------------------------------------------|-------------------------------------------------|------------------------------------------------|----------------------------------------------------------------------------------------------------------------------------------------------------|
| Far from<br>Satisfied | 05                                                                              | 03                                                    | 06                                                       | 07                                                          | 07                                               | 05                                                   | 00                                                                            | 05                                                  | 00                                                      | 05                                        | 05                                                | 00                                              | 00                                             | 00                                                                                                                                                 |
| Not<br>Satisfied      | 08                                                                              | 05                                                    | 06                                                       | 00                                                          | 00                                               | 08                                                   | 08                                                                            | 05                                                  | 06                                                      | 00                                        | 00                                                | 00                                              | 00                                             | 00                                                                                                                                                 |
| Satisfied             | 11                                                                              | 23                                                    | 09                                                       | 15                                                          | 20                                               | 14                                                   | 23                                                                            | 11                                                  | 26                                                      | 23                                        | 23                                                | 17                                              | 12                                             | 18                                                                                                                                                 |

|      | WA | RDHA |    | Batchelor Road, Nalwadi Wardha - 442 001. (Maharashtra) |    |    |    |    |    |    |    |    |    |    |    |  |
|------|----|------|----|---------------------------------------------------------|----|----|----|----|----|----|----|----|----|----|----|--|
| Hap  | ру | 11   | 14 | 15                                                      | 27 | 08 | 20 | 08 | 17 | 14 | 20 | 17 | 17 | 31 | 15 |  |
|      |    |      |    |                                                         |    |    |    |    |    |    |    |    |    |    |    |  |
|      |    |      |    |                                                         |    |    |    |    |    |    |    |    |    |    |    |  |
| Very | /  | 15   | 05 | 14                                                      | 01 | 15 | 03 | 11 | 12 | 04 | 02 | 05 | 16 | 07 | 17 |  |
| Нар  | ру |      |    |                                                         |    |    |    |    |    |    |    |    |    |    |    |  |
|      |    |      |    |                                                         |    |    |    |    |    |    |    |    |    |    |    |  |
|      |    |      |    |                                                         |    |    |    |    |    |    |    |    |    |    |    |  |